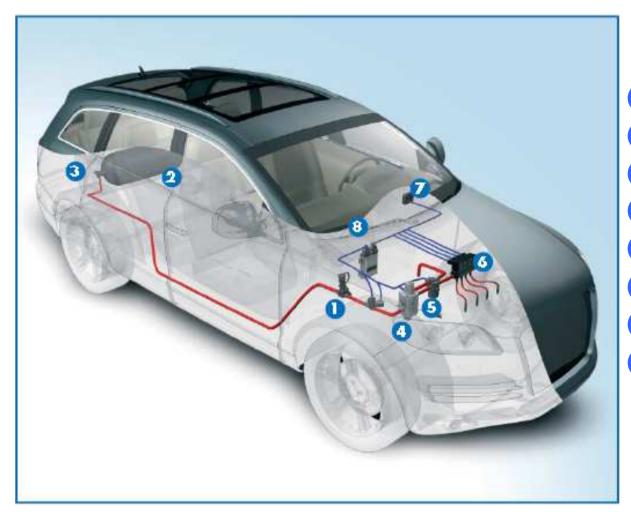

#### Main components of CNG Injection System

CNG Filling Valve
CNG Tank
CNG Cylinder Valve
CNG Reducer
Filter & Sensors
CNG Injectors
CNG Switch
CNG ECU

**FIXING POINT** 

IF THE POWER IS OFF THE SHUT-OFF VALVE IS CLOSED AND STOPS THE CNG, WHEN THE POWER IS ON THE SHUT-OFF PLUNGER MOVES TOWARD THE ELECTRO MAGNET AND THE CNG FLOWS TOWARD THE 1° PRESSURE REGULATION STAGE