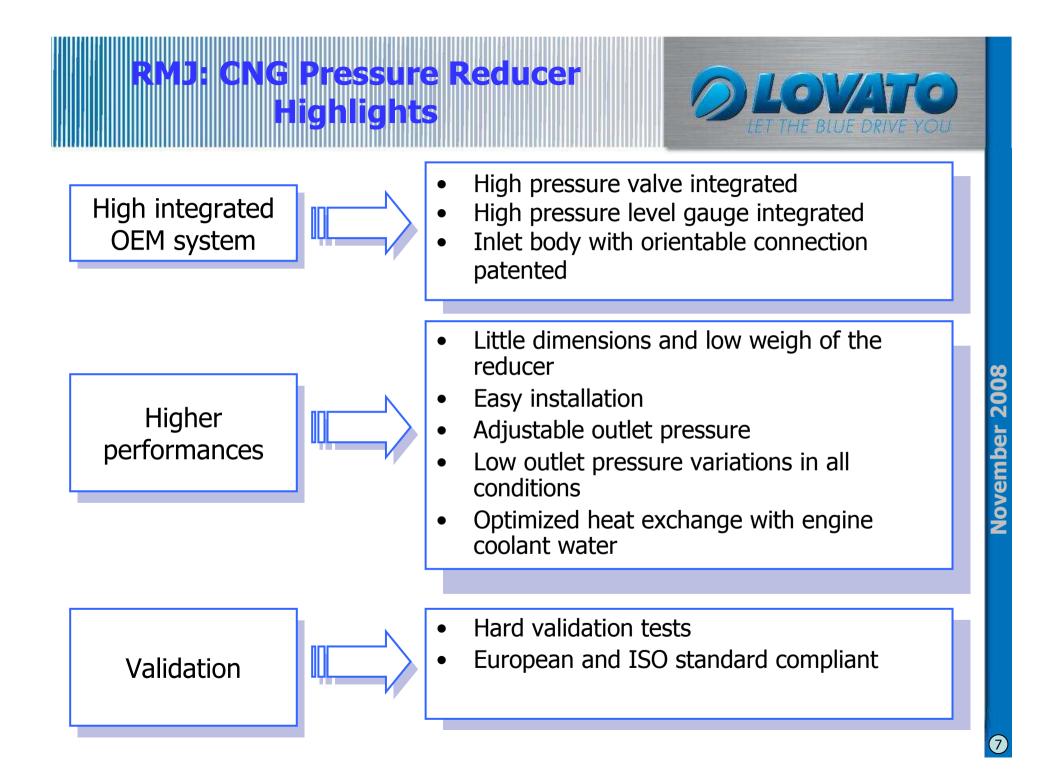

#### JLP: CNG injector Highlights

High integrated OEM system

Higher

performances

Validation

- Modular composition for easy fitment for every type of engine
- Nozzle size customized on the engine application
- High flow rate capacity
  - Low sensitivity to gas quality (oil and other impurities)
  - Low current consumption
  - High reliability (100 % on line tested)
  - Hard validation tests
  - European and ISO standard compliant