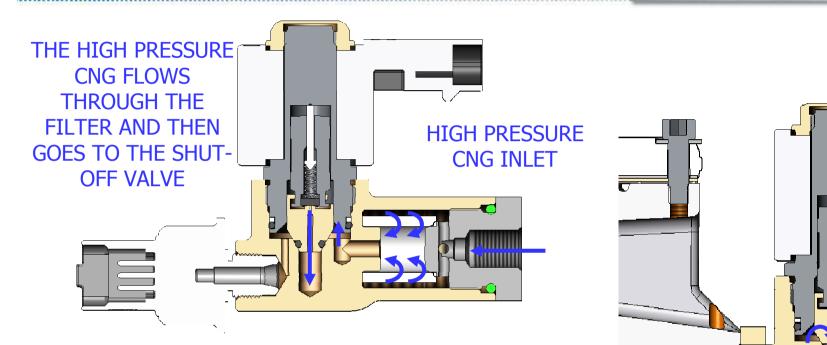

#### Main components of CNG Injection System

CNG Filling Valve
CNG Tank
CNG Cylinder Valve
CNG Reducer
Filter & Sensors
CNG Injectors
CNG Switch
CNG ECU

**FIXING POINT** 

IF THE POWER IS OFF THE SHUT-OFF VALVE IS CLOSED AND STOPS THE CNG, WHEN THE POWER IS ON THE SHUT-OFF PLUNGER MOVES TOWARD THE ELECTRO MAGNET AND THE CNG FLOWS TOWARD THE 1° PRESSURE REGULATION STAGE

THE CNG FLOWS THROUGH THE TWO PRESSURE REDUCTION STAGES WHERE THE PRESSURE IS REGULATED IN FUNCTION OF THE MANIFOLD ABSOLUTE PRESSURE AND OF THE FLOW RATE. THE CNG FLOWS TOWARD THE INJECTORS