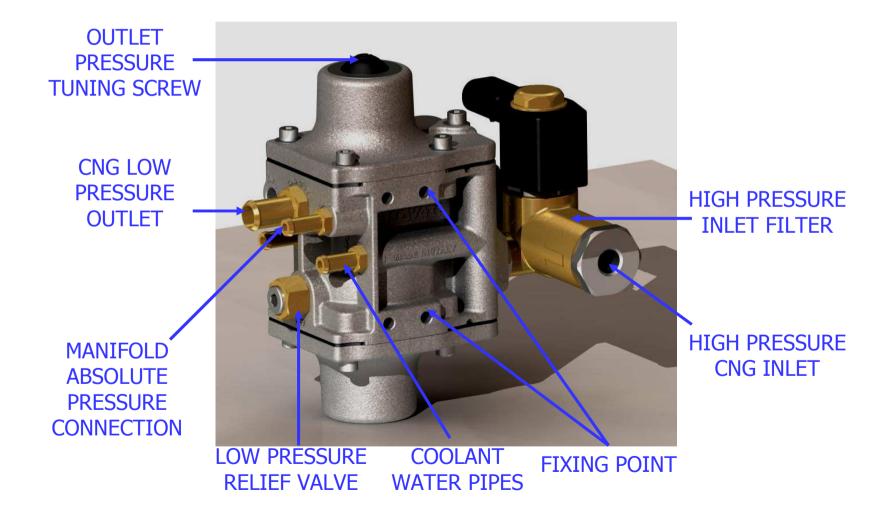

#### LOW PRESSURE FILTER WITH INTEGRATED MAP, GAS TEMPERATURE AND PRESSURE SENSORS

**FSU: LPG-CNG Filters** 

#### LOW PRESSURE FILTER

### FSU: LPG-CNG Filters

THE MANIFOLD PRESSURE SIGNAL ABSOLUTE

THE MANIFOLD ABSOLUTE
PRESSURE SENSOR
THE LPG and CNG
TEMPERATURE SENSOR

THE LPG and CNG PRESSURE SENSOR

LOW PRESSURE LPG CARTRIDGE

**JLP: Gas Injectors (LPG/CNG)** 