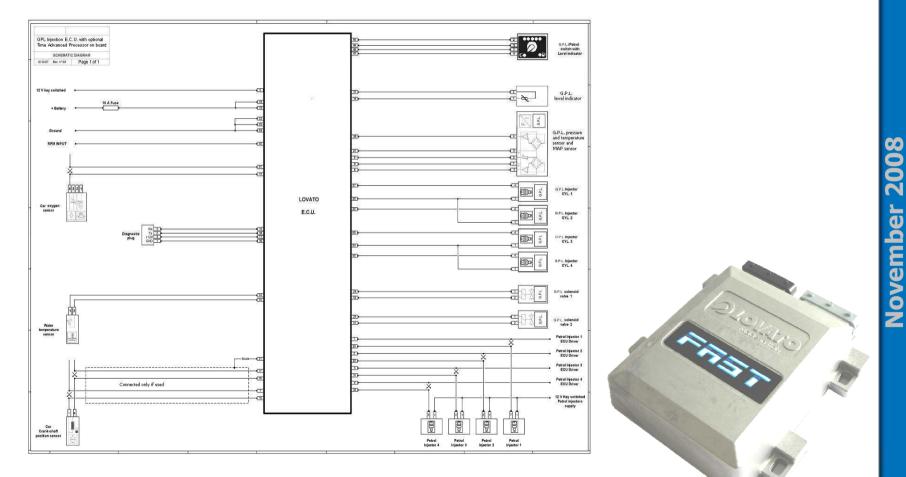

MPERATURE AND PRESSURE SENSORS

**FSU: LPG-CNG Filters** 



#### LOW PRESSURE FILTER



### FSU: LPG-CNG Filters





THE MANIFOLD PRESSURE SIGNAL ABSOLUTE

THE MANIFOLD ABSOLUTE
PRESSURE SENSOR
THE LPG and CNG
TEMPERATURE SENSOR

THE LPG and CNG PRESSURE SENSOR

LOW PRESSURE LPG CARTRIDGE









**JLP: Gas Injectors (LPG/CNG)** 

#### JLP: CNG injector Highlights

High integrated OEM system

Higher

performances

Validation



- Modular composition for easy fitment for every type of engine
- Nozzle size customized on the engine application
- High flow rate capacity
  - Low sensitivity to gas quality (oil and other impurities)
  - Low current consumption
  - High reliability (100 % on line tested)
  - Hard validation tests
  - European and ISO standard compliant





#### **Synoptic**





#### **CNG Pneumatic Lay-out**





0



Ð Novem