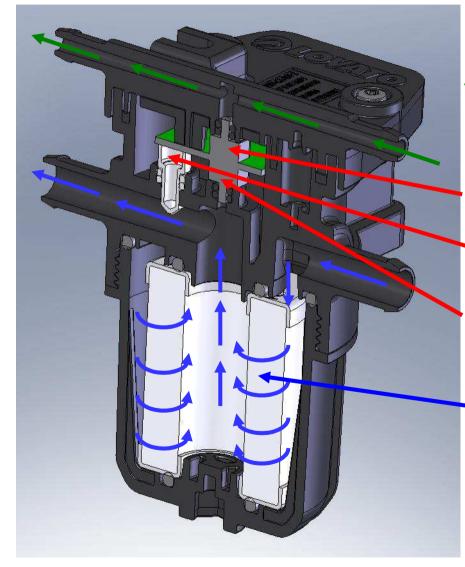

#### Main components of CNG Injection System

CNG Filling Valve
CNG Tank
CNG Cylinder Valve
CNG Reducer
Filter & Sensors
CNG Injectors
CNG Switch
CNG ECU

**FIXING POINT** 

IF THE POWER IS OFF THE SHUT-OFF VALVE IS CLOSED AND STOPS THE CNG, WHEN THE POWER IS ON THE SHUT-OFF PLUNGER MOVES TOWARD THE ELECTRO MAGNET AND THE CNG FLOWS TOWARD THE 1° PRESSURE REGULATION STAGE

THE CNG FLOWS THROUGH THE TWO PRESSURE REDUCTION STAGES WHERE THE PRESSURE IS REGULATED IN FUNCTION OF THE MANIFOLD ABSOLUTE PRESSURE AND OF THE FLOW RATE. THE CNG FLOWS TOWARD THE INJECTORS

### FSU: LPG-CNG Filters

THE MANIFOLD PRESSURE SIGNAL ABSOLUTE

THE MANIFOLD ABSOLUTE
PRESSURE SENSOR
THE LPG and CNG
TEMPERATURE SENSOR

THE LPG and CNG PRESSURE SENSOR

LOW PRESSURE LPG CARTRIDGE

**JLP: Gas Injectors (LPG/CNG)** 