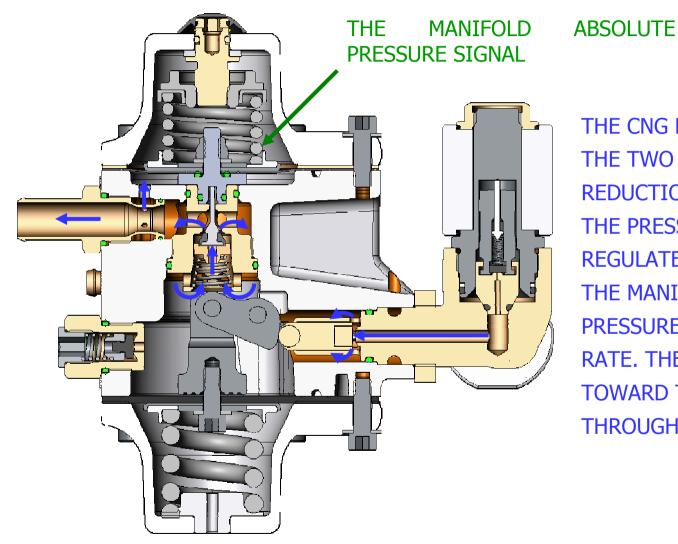

#### Main components of CNG Injection System

CNG Filling Valve
CNG Tank
CNG Cylinder Valve
CNG Reducer
Filter & Sensors
CNG Injectors
CNG Switch
CNG ECU

**FIXING POINT** 

IF THE POWER IS OFF THE SHUT-OFF VALVE IS CLOSED AND STOPS THE CNG, WHEN THE POWER IS ON THE SHUT-OFF PLUNGER MOVES TOWARD THE ELECTRO MAGNET AND THE CNG FLOWS TOWARD THE 1° PRESSURE REGULATION STAGE

THE CNG FLOWS THROUGH THE TWO PRESSURE REDUCTION STAGES WHERE THE PRESSURE IS REGULATED IN FUNCTION OF THE MANIFOLD ABSOLUTE PRESSURE AND OF THE FLOW RATE. THE CNG FLOWS TOWARD THE INJECTORS