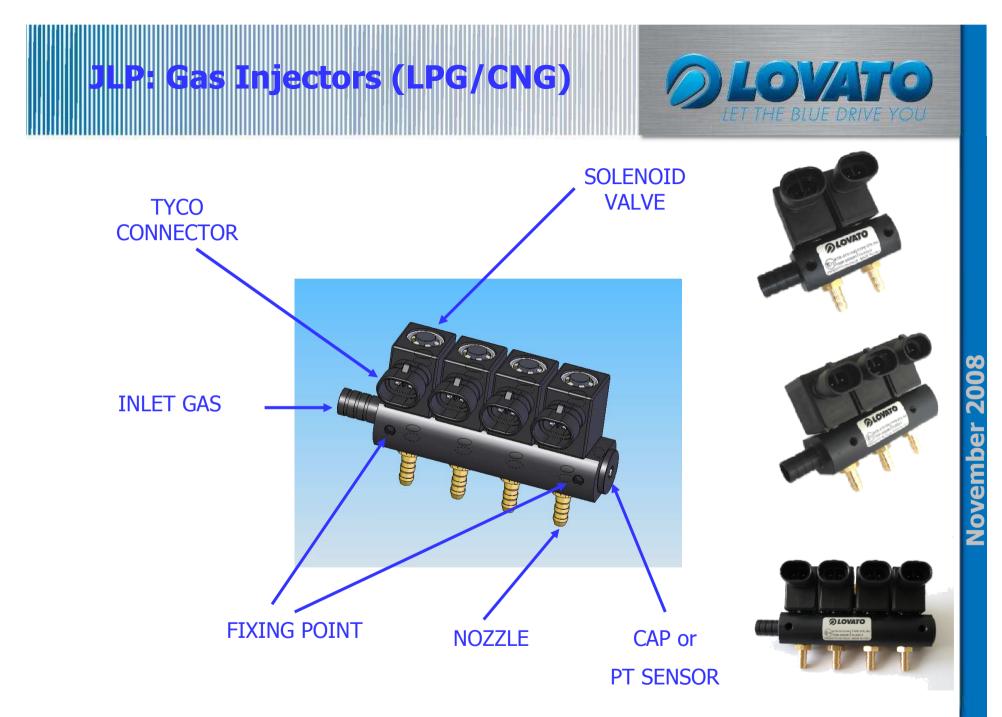

#### JLP: CNG injector Highlights

High integrated OEM system

Higher

performances

Validation

- Modular composition for easy fitment for every type of engine
- Nozzle size customized on the engine application
- High flow rate capacity
  - Low sensitivity to gas quality (oil and other impurities)
  - Low current consumption
  - High reliability (100 % on line tested)
  - Hard validation tests
  - European and ISO standard compliant