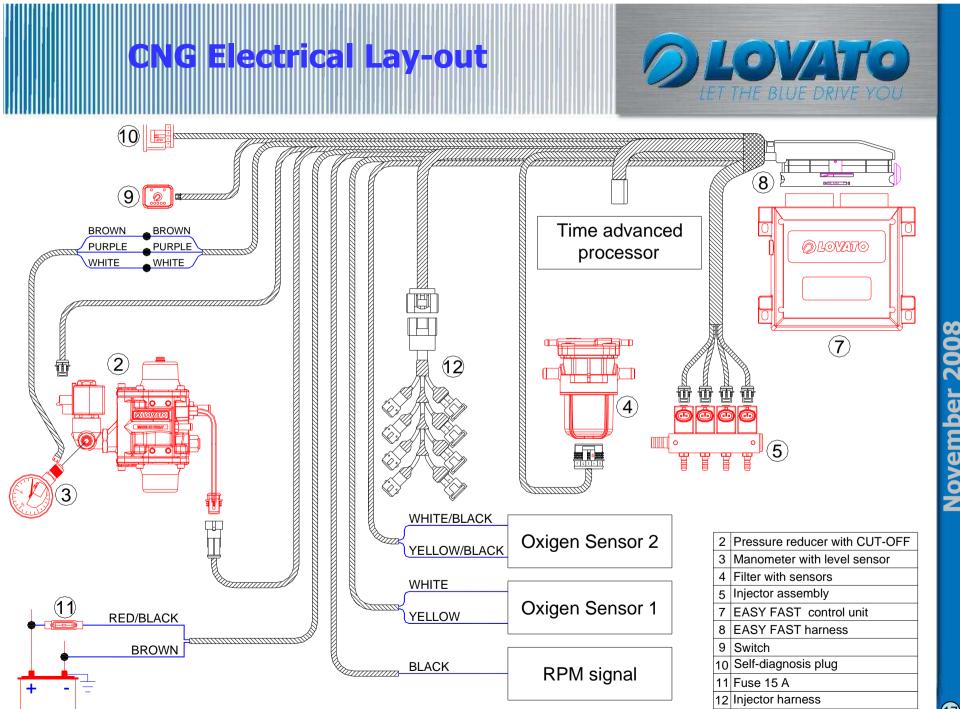

CNG Filters** 



#### LOW PRESSURE FILTER



### FSU: LPG-CNG Filters





THE MANIFOLD PRESSURE SIGNAL ABSOLUTE

THE MANIFOLD ABSOLUTE
PRESSURE SENSOR
THE LPG and CNG
TEMPERATURE SENSOR

THE LPG and CNG PRESSURE SENSOR

LOW PRESSURE LPG CARTRIDGE









**JLP: Gas Injectors (LPG/CNG)** 

#### JLP: CNG injector Highlights

High integrated OEM system

Higher

performances

Validation



- Modular composition for easy fitment for every type of engine
- Nozzle size customized on the engine application
- High flow rate capacity
  - Low sensitivity to gas quality (oil and other impurities)
  - Low current consumption
  - High reliability (100 % on line tested)
  - Hard validation tests
  - European and ISO standard compliant





#### **Synoptic**





#### **CNG Pneumatic Lay-out**





0



Ð Novem