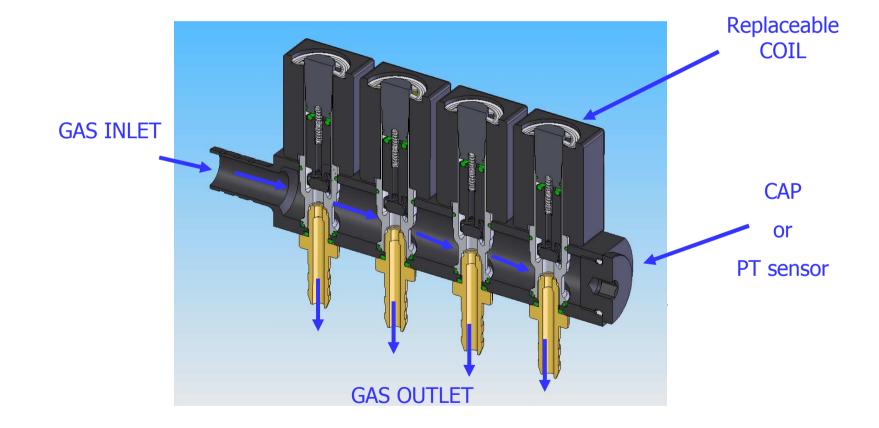

#### JLP: CNG injector Highlights

High integrated OEM system

Higher

performances

Validation

- Modular composition for easy fitment for every type of engine
- Nozzle size customized on the engine application
- High flow rate capacity
  - Low sensitivity to gas quality (oil and other impurities)
  - Low current consumption
  - High reliability (100 % on line tested)
  - Hard validation tests
  - European and ISO standard compliant