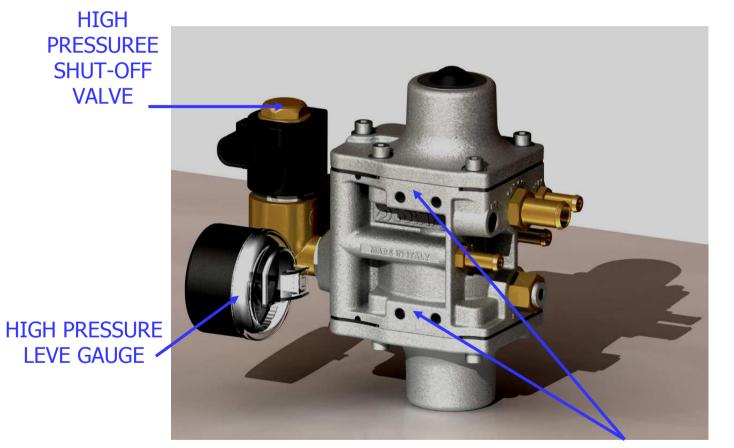

#### Main components of CNG Injection System

CNG Filling Valve
CNG Tank
CNG Cylinder Valve
CNG Reducer
Filter & Sensors
CNG Injectors
CNG Switch
CNG ECU

**FIXING POINT** 

IF THE POWER IS OFF THE SHUT-OFF VALVE IS CLOSED AND STOPS THE CNG, WHEN THE POWER IS ON THE SHUT-OFF PLUNGER MOVES TOWARD THE ELECTRO MAGNET AND THE CNG FLOWS TOWARD THE 1° PRESSURE REGULATION STAGE