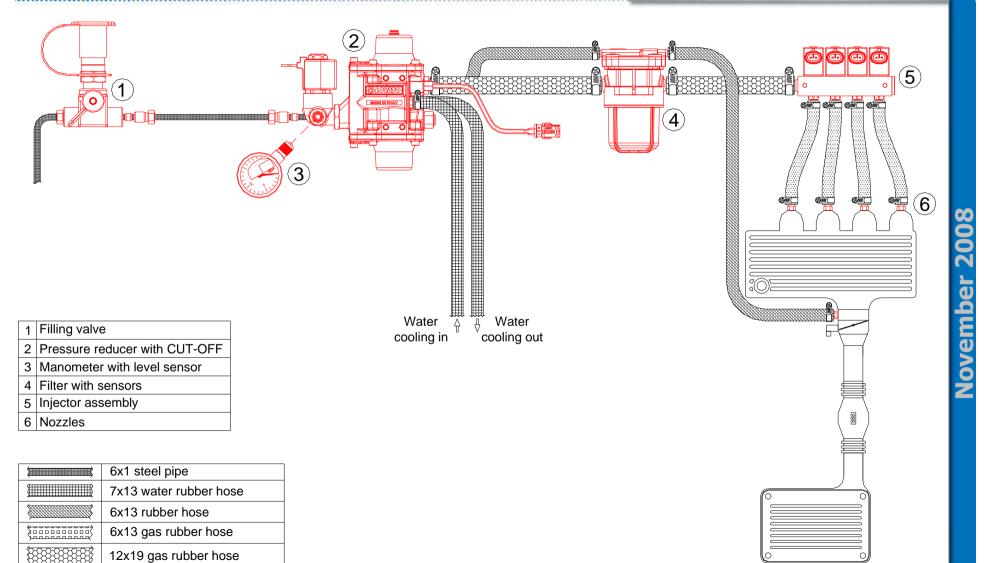

#### Main components of CNG Injection System

CNG Filling Valve
CNG Tank
CNG Cylinder Valve
CNG Reducer
Filter & Sensors
CNG Injectors
CNG Switch
CNG ECU

**FIXING POINT** 

IF THE POWER IS OFF THE SHUT-OFF VALVE IS CLOSED AND STOPS THE CNG, WHEN THE POWER IS ON THE SHUT-OFF PLUNGER MOVES TOWARD THE ELECTRO MAGNET AND THE CNG FLOWS TOWARD THE 1° PRESSURE REGULATION STAGE

THE CNG FLOWS THROUGH THE TWO PRESSURE REDUCTION STAGES WHERE THE PRESSURE IS REGULATED IN FUNCTION OF THE MANIFOLD ABSOLUTE PRESSURE AND OF THE FLOW RATE. THE CNG FLOWS TOWARD THE INJECTORS

#### **CNG Pneumatic Lay-out**

0

Ð Novem